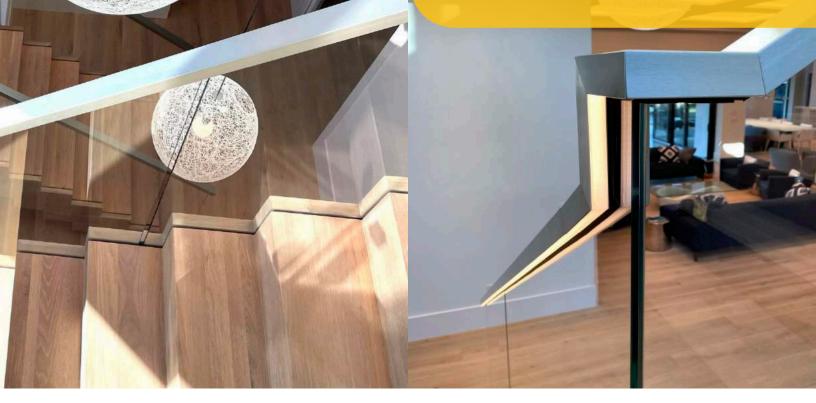

# WOOD, METAL & GLASS FLOATING STRUCTURE

- "U" SHAPE STAIR
- 3 FLIGHTS, 1 BALCONY
- FLOATING STRUCTURE
- WOOD BOX TREADS AND LANDINGS

- METAL HANDRAIL
- MITERED RAIL TRANSITIONS
- RAIL LED LIGHT SYSTEM
- 1/2" STARFIRE GLASS
- SQUARE GLASS BOLTS