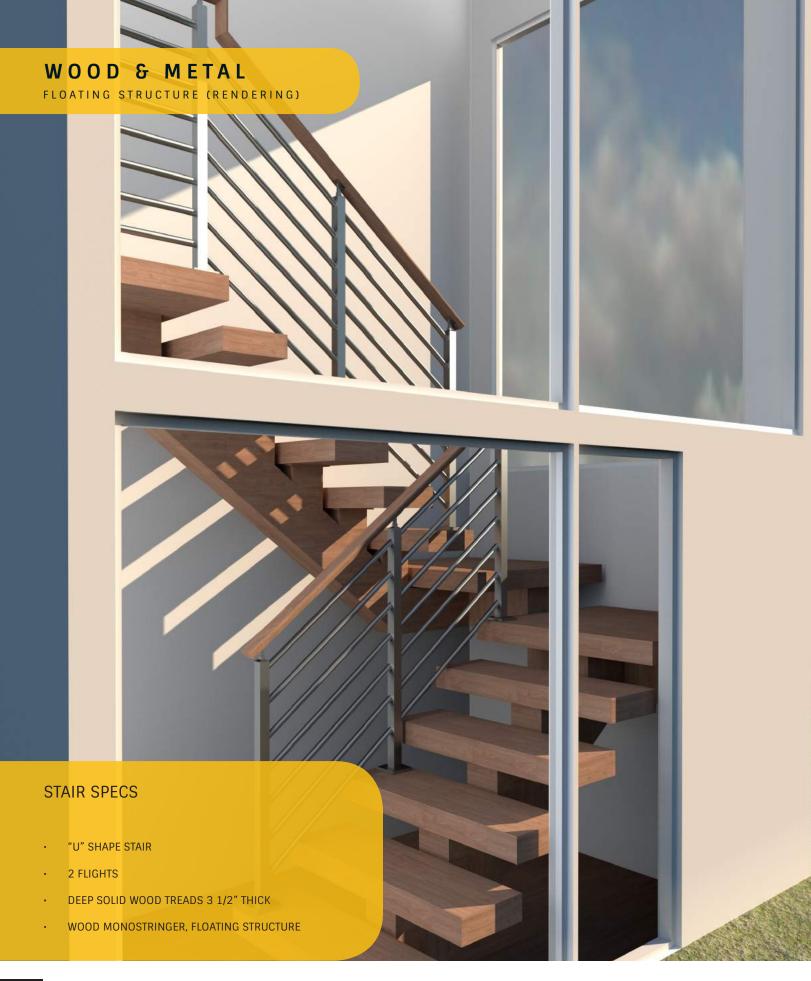

# WOOD & METAL FLOATING STRUCTURE

## STAIR SPECTS & BALUSTRADE

- "L" SHAPE STAIR, 2 FLIGHTS, 1 BALCONY
- ZIG ZAG FLOATING STRINGER
- ROUND WOOD HANDRAIL 2"
- STAINLESS WALL BRACKETS
- SQUARE STAINLESS POSTS 1 9/16"
- STAILESS RODS 1/2"