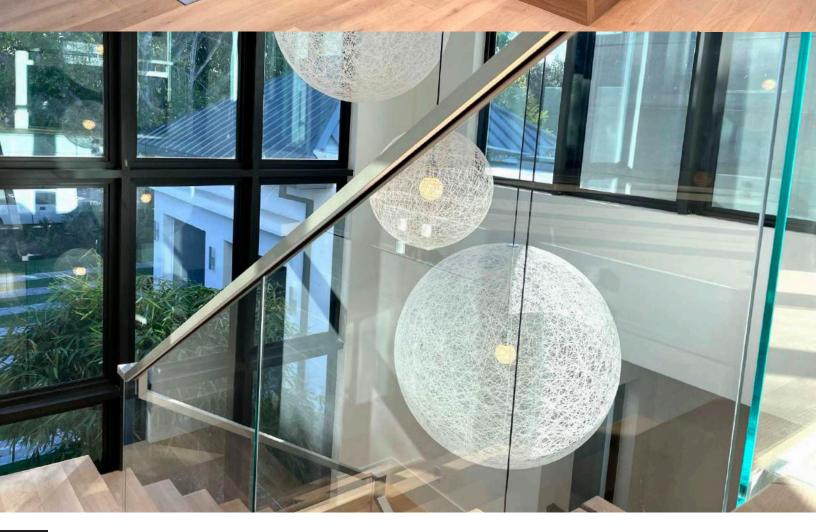

# WOOD, METAL & GLASS FLOATING STRUCTURE

- "U" SHAPE STAIR
- 3 FLIGHTS, 1 BALCONY
- FLOATING STRUCTURE
- WOOD BOX TREADS AND LANDINGS

- METAL HANDRAIL
- MITERED RAIL TRANSITIONS
- RAIL LED LIGHT SYSTEM
- 1/2" STARFIRE GLASS
- SQUARE GLASS BOLTS

# WOOD, METAL & GLASS FLOATING STRUCTURE

# STAIR SPECS

- "U" SHAPE STAIR
- 3 FLIGHTS, 1 BALCONY
- FLOATING STRUCTURE
- WOOD BOX TREADS AND LANDINGS