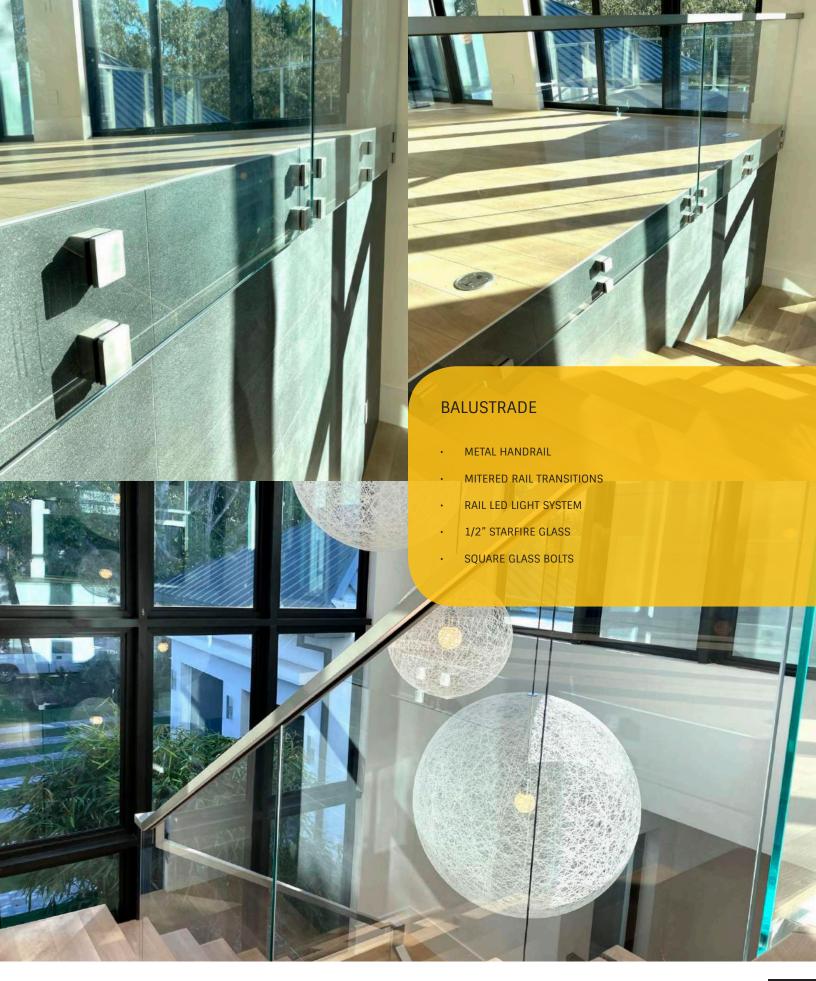

# WOOD, METAL & GLASS FLOATING STRUCTURE

- "U" SHAPE STAIR
- 3 FLIGHTS, 1 BALCONY
- FLOATING STRUCTURE
- WOOD BOX TREADS AND LANDINGS

- METAL HANDRAIL
- MITERED RAIL TRANSITIONS
- RAIL LED LIGHT SYSTEM
- 1/2" STARFIRE GLASS
- SQUARE GLASS BOLTS

# WOOD, METAL & GLASS FLOATING STRUCTURE

# STAIR SPECS

- "U" SHAPE STAIR
- 3 FLIGHTS, 1 BALCONY
- FLOATING STRUCTURE
- WOOD BOX TREADS AND LANDINGS