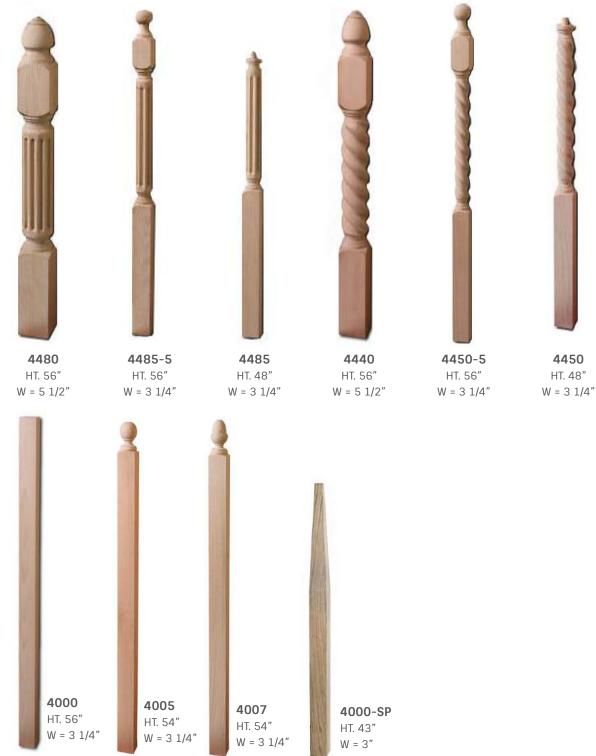

### Wood Balusters

OPTIONS ARE NOT LIMITED TO THIS SELECTION

#### 1 3/4" WOOD BALUSTERS

### Wood Balusters

OPTIONS ARE NOT LIMITED TO THIS SELECTION

 $_{\text{www.artstaircase.com}}^{\text{art staircase}} 17$ 