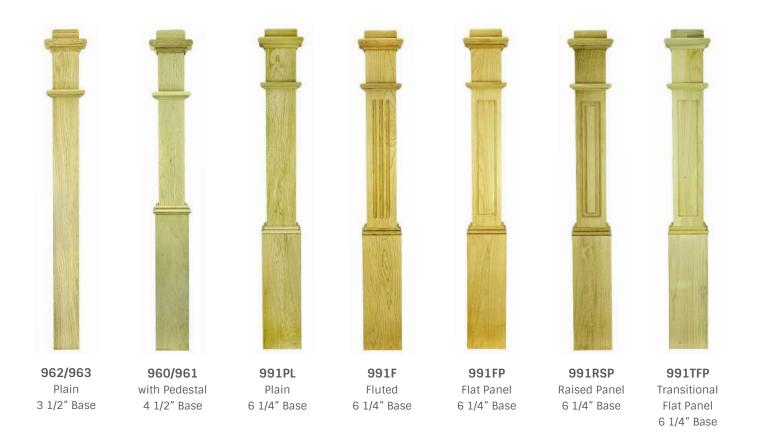

#### BOX NEWELS & NEWEL CAPS

"A" Style Newel Caps

**"B" Style** Newel Caps

"C" Style Newel Caps

"D" Style Newel Caps

900 Style Newel Caps

OPTIONS ARE NOT LIMITED TO THIS SELECTION

#### BOX NEWELS & NEWEL BLANKS

OPTIONS ARE NOT LIMITED TO THIS SELECTION

#### **BOX NEWELS**

BASE-5000 6 1/2" x 21 3/4" For 5 1/4" Newels

OPTIONS ARE NOT LIMITED TO THIS SELECTION

#### NEWEL CAPS

COVE CAP-4000 For 3 1/4" Newels For 5 1/2" Newels

**PYRAMID CAP-4000** For 3 1/4" Newels For 5 1/2" Newels

SQUARE CAP-5000 For 3 1/4" Newels For 5 1/2" Newels

STACKED CAP-4000 For 3 1/4" Newels For 5 1/2" Newels