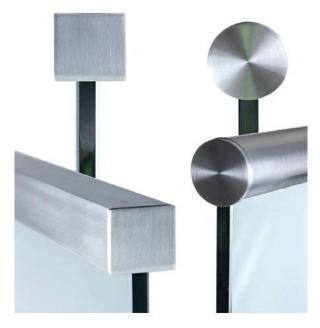

LANDINGS
- WOOD STRUCTURAL MONO STRINGER
- STEEL CONNECTIONS

•

- WOOD CONTEMPORARY HANDRAIL
  - MITERED RAIL TRANSITIONS
- SQUARE STAINLESS POSTS 1 9/16" •
- STAINLESS TUBES THROUGH POSTS 1/2" .



# WOOD & METAL FLOATING STRUCTURE

- SCISSOR STAIR
- 2 FLIGHTS, 2 BALCONIES
- PAINT GRADE STRINGERS
- DEEP SOLID WOOD TREADS 3 1/2" THICK

5

10

- CUSTOM WOOD HANDRAIL
- MITERED RAIL TRANSITIONS
- SQUARE STAINLES POSTS 1 9/16"
- STAINLESS TUBING THROUGH POSTS 1/2"



- CUSTOM WOOD HANDRAIL
- MITERED RAIL TRANSITIONS
- SQUARE STAINLES POSTS 1 9/16"
- STAINLESS TUBING THROUGH POSTS 1/2"



.

- CUSTOM WOOD HANDRAIL
- MITERED RAIL TRANSITIONS
- SQUARE STAINLES POSTS 1 9/16"

-

STAINLESS TUBING THROUGH POSTS 1/2"

# Glass





# Glass System



# Glass System



SQUARE & ROUND RAIL CAP OPTIONS



# WOOD, METAL & GLASS FLOATING STRUCTURE

- "U" SHAPE STAIR
- 3 FLIGHTS, 1 BALCONY
- FLOATING STRUCTURE
- WOOD BOX TREADS AND LANDINGS









- METAL HANDRAIL
- MITERED RAIL TRANSITIONS
- RAIL LED LIGHT SYSTEM
- 1/2" STARFIRE GLASS
- SQUARE GLASS BOLTS



# WOOD, METAL & GLASS FLOATING STRUCTURE

# STAIR SPECS

- "U" SHAPE STAIR
- 3 FLIGHTS, 1 BALCONY
- FLOATING STRUCTURE
- WOOD BOX TREADS AND LANDINGS



# TILE, METAL & GLASS TRADITIONAL STRUCTURE

- **"U" SHAPE STAIR**
- 2 FLIGHTS, 1 BALCONY
- TILE RISERS AND LANDINGS





- ROUND STAINLESS RAILING 1 1/2"
- SQUARE STAINLESS POSTS 1 9/16"
- 1/2" CLEAR TEMPERED GLASS
  - GLASS MOUNTED ON GLASS CLAMPS



# WOOD, METAL & GLASS

G

0

FLOATING STRUCTURE (RENDERING)

- "L" SHAPE STAIR
- 2 FLIGHTS, 1 BALCONY
- SOLID WOOD TREADS 3 1/2" THICK