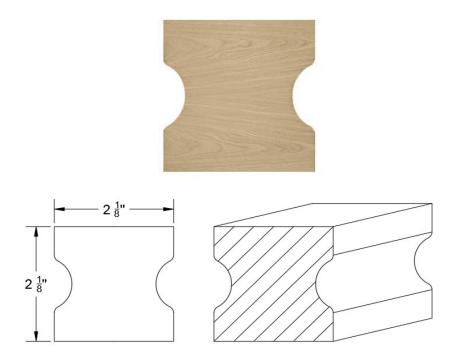

#### BOX NEWELS & NEWEL BLANKS

OPTIONS ARE NOT LIMITED TO THIS SELECTION

#### **BOX NEWELS**

BASE-5000 6 1/2" x 21 3/4" For 5 1/4" Newels

OPTIONS ARE NOT LIMITED TO THIS SELECTION