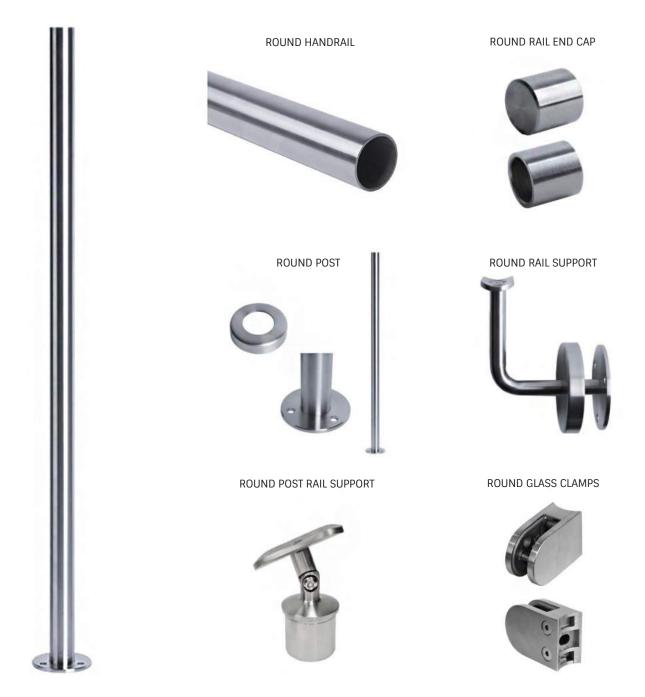

3 FLIGHTS, 1 BALCONY
- OAK TREADS, RISERS AND LANDINGS
- BULLNOSE NOSINGS W/ COVE MOLDING





DOUBLE VOLUTE ENTRY

5

.

- SINGLE TWIST IRON NEWEL POSTS
- SATIN BLACK BALUSTERS 5/8"



# WOOD & IRON SPIRAL STRUCTURE

× 111.

- "L" SHAPE AND SPIRAL STAIR
- 3 FLIGHTS, 2 BALCONIES
- WOOD TREADS AND LANDINGS
- SQUARE NOSINGS

PH LOD

- METAL RECTANGULAR HANDRAIL
- ROUND IRON POSTS 1"
- ROUND METAL BALUSTERS 1/2"

#### **STAIR SPECS**

- "U" SHAPE STAIR
- 3 FLIGHTS
- WOOD TREADS AND LANDINGS

WOOD & IRON

TRADITIONAL STRUCTURE (RENDERING)

• SQUARE NOSINGS

- 6000 WHITE OAK HANDRAIL
- 4 1/2" WOOD BOX NEWELS
- 1/2" SQUARE IRON BALUSTERS w/ SHOE

# Stainless



# **Square Stainless**

OPTIONS ARE NOT LIMITED TO THIS SELECTION



# **Round Stainless**

OPTIONS ARE NOT LIMITED TO THIS SELECTION



# Cable System



# Tube System



# WOOD & METAL TRADITIONAL STRUCTURE

100

000

EAG



- "L" SHAPE STAIR
- 2 FLIGHTS, 2 BALCONIES
- WOOD TREADS AND LANDINGS
- SQUARE NOSINGS



I

133

• METAL PIPES 1"

# WOOD & METAL TRADITIONAL STRUCTURE

# **STAIR SPECTS & BALUSTRADE**

- "L" SHAPE STAIR, 2 FLIGHTS, 1 BALCONY .
- WOOD TREADS & LANDINGS, SQUARE NOSING •
- CUSTOM WOOD HANDRAIL •
- SQUARE STAINLES POSTS 1 9/16" .
- STAINLESS TUBING THROUGH POSTS 1/2"

# WOOD & METAL FLOATING STRUCTURE

## STAIR SPECTS & BALUSTRADE

- "L" SHAPE STAIR, 2 FLIGHTS, 1 BALCONY
- ZIG ZAG FLOATING STRINGER
- ROUND WOOD HANDRAIL 2"
- STAINLESS WALL BRACKETS
- SQUARE STAINLESS POSTS 1 9/16"
- STAILESS RODS 1/2"



- "U" SHAPE STAIR
- 2 FLIGHTS, 1 BALCONY
- WOOD TREADS AND LANDINGS
- WOOD STRUCTURAL MONO STRINGE