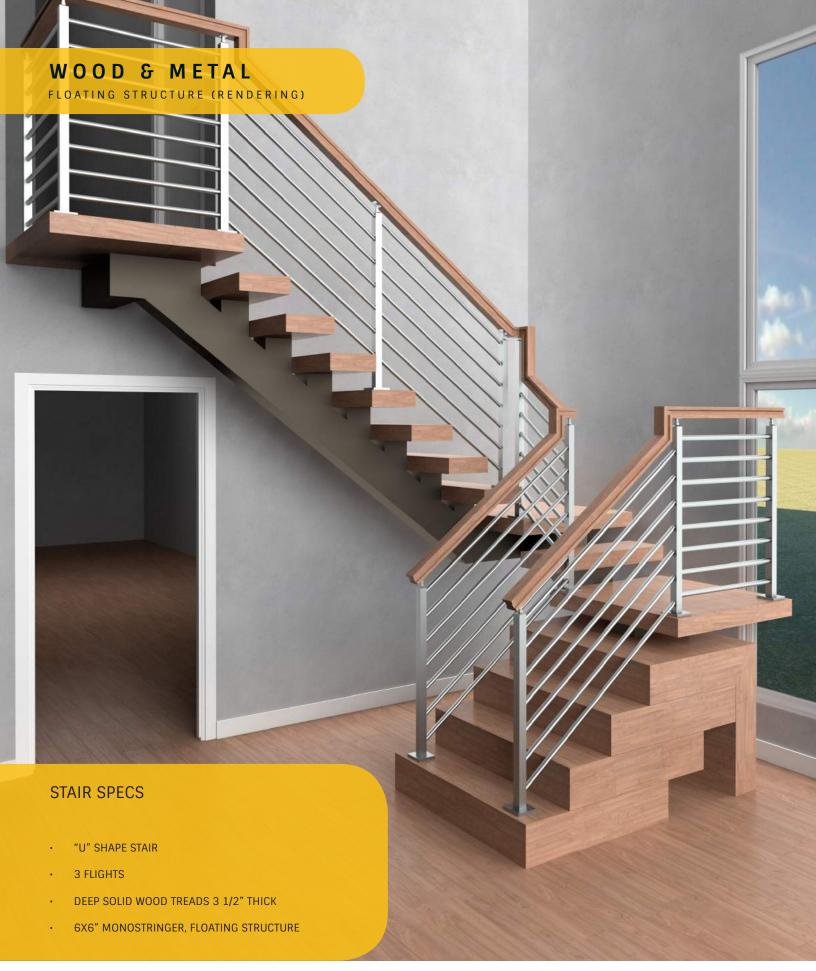

- "U" SHAPE STAIR
- 2 FLIGHTS, 1 BALCONY
- WOOD TREADS AND LANDINGS
- WOOD STRUCTURAL MONO STRINGER
- STEEL CONNECTIONS

•

- WOOD CONTEMPORARY HANDRAIL
  - MITERED RAIL TRANSITIONS
- SQUARE STAINLESS POSTS 1 9/16" •
- STAINLESS TUBES THROUGH POSTS 1/2" .