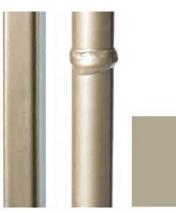

### Iron Finishes

OPTIONS ARE NOT LIMITED TO THIS SELECTION

SATIN BLACK (STB)

COPPER VEIN (CV)

SATIN CLEAR (SC)

ASH GREY (AG)

OIL RUBBED BRONZE (ORB)

DORADO GOLD (GD)

OIL RUBBED COPPER (ORC)

STAINLESS STEEL (Satin Polish)