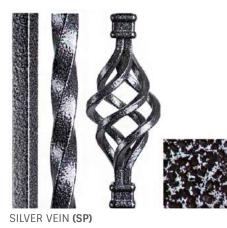

### Iron Finishes

OPTIONS ARE NOT LIMITED TO THIS SELECTION

SATIN BLACK (STB)

COPPER VEIN (CV)

SATIN CLEAR (SC)

ASH GREY (AG)

OIL RUBBED BRONZE (ORB)

DORADO GOLD (GD)