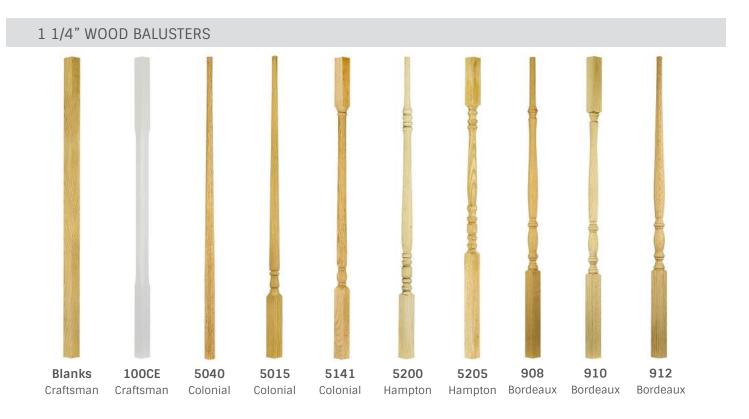

### Wood Balusters

OPTIONS ARE NOT LIMITED TO THIS SELECTION

#### 1 3/4" WOOD BALUSTERS

### Wood Balusters

OPTIONS ARE NOT LIMITED TO THIS SELECTION

 $_{\text{www.artstaircase.com}}^{\text{art staircase}} 17$ 