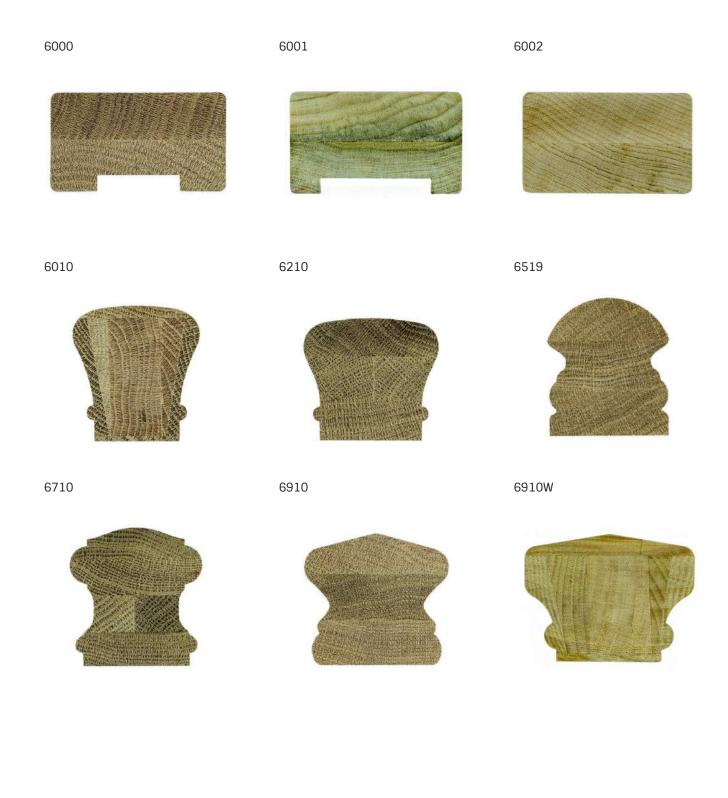

#### BOX NEWELS & NEWEL CAPS

"A" Style Newel Caps

**"B" Style** Newel Caps

"C" Style Newel Caps

"D" Style Newel Caps

900 Style Newel Caps

OPTIONS ARE NOT LIMITED TO THIS SELECTION

#### NEWEL CAPS

COVE CAP-4000 For 3 1/4" Newels For 5 1/2" Newels

**PYRAMID CAP-4000** For 3 1/4" Newels For 5 1/2" Newels

SQUARE CAP-5000 For 3 1/4" Newels For 5 1/2" Newels

STACKED CAP-4000 For 3 1/4" Newels For 5 1/2" Newels