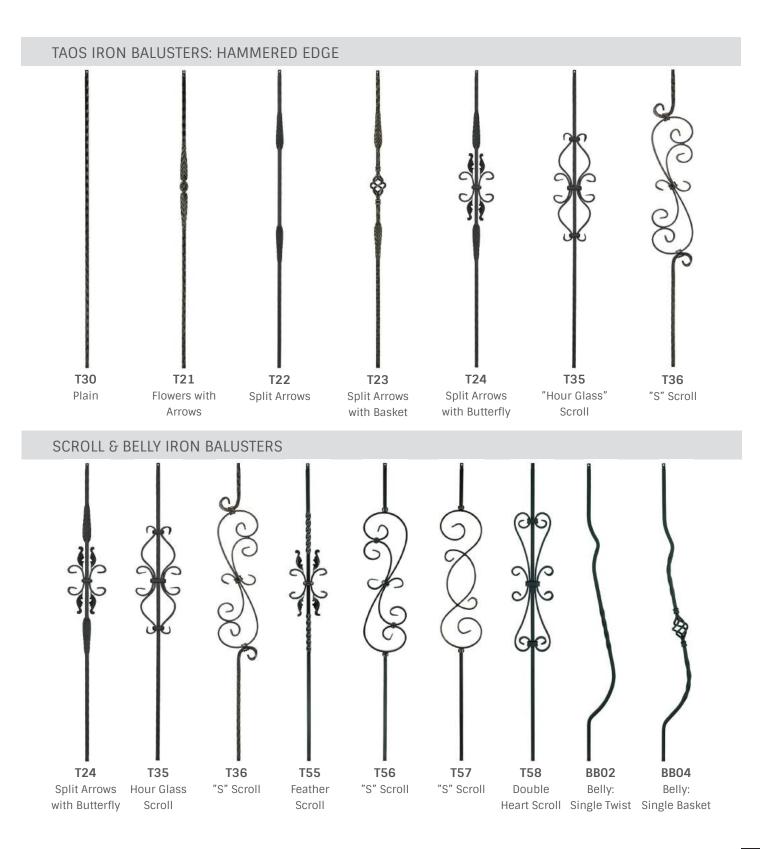

### Iron Newels

### **Iron Newels**

OPTIONS ARE NOT LIMITED TO THIS SELECTION

PLAIN ROUND BAR HOLLOW IRON NEWEL

PLAIN ROUND BAR IRON NEWEL

SINGLE RIBBON TWIST IRON NEWEL

PLAIN SQUARE BAR IRON NEWEL

SINGLE BASKET IRON NEWEL

SINGLE KNUCKLE IRON NEWEL

WENTWORTH HAMMERED IRON NEWEL

SINGLE TWIST IRON NEWEL

DECORATIVE KNUCKLE HOLLOW IRON NEWEL