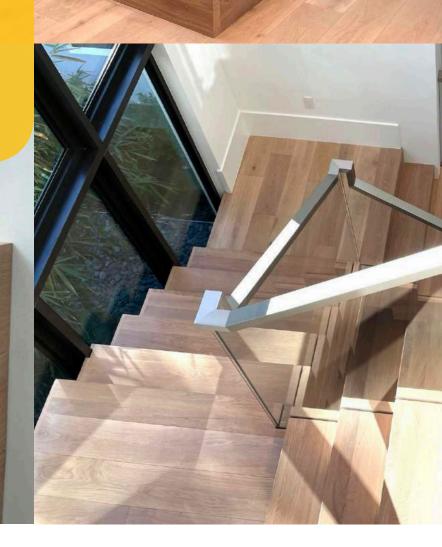

# WOOD, METAL & GLASS FLOATING STRUCTURE

- "U" SHAPE STAIR
- 3 FLIGHTS, 1 BALCONY
- FLOATING STRUCTURE
- WOOD BOX TREADS AND LANDINGS

- METAL HANDRAIL
- MITERED RAIL TRANSITIONS
- RAIL LED LIGHT SYSTEM
- 1/2" STARFIRE GLASS
- SQUARE GLASS BOLTS

# WOOD, METAL & GLASS FLOATING STRUCTURE

# STAIR SPECS

- "U" SHAPE STAIR
- 3 FLIGHTS, 1 BALCONY
- FLOATING STRUCTURE
- WOOD BOX TREADS AND LANDINGS