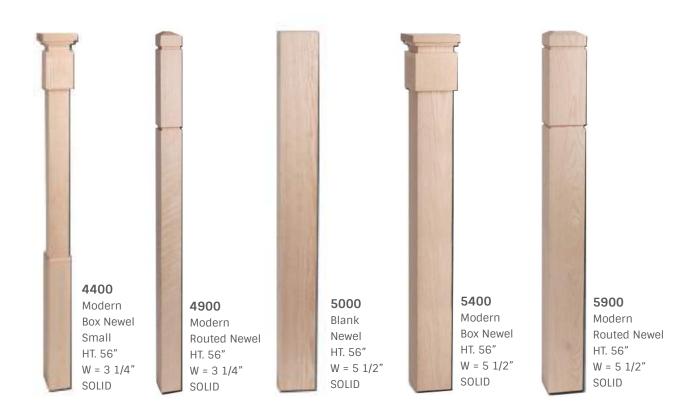

#### BOX NEWELS & NEWEL CAPS

"A" Style Newel Caps

**"B" Style** Newel Caps

"C" Style Newel Caps

"D" Style Newel Caps

900 Style Newel Caps

OPTIONS ARE NOT LIMITED TO THIS SELECTION

#### BOX NEWELS & NEWEL BLANKS

OPTIONS ARE NOT LIMITED TO THIS SELECTION