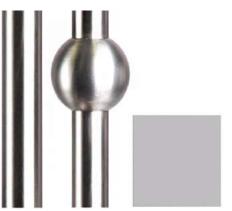

### Iron Finishes

OPTIONS ARE NOT LIMITED TO THIS SELECTION

SATIN BLACK (STB)

COPPER VEIN (CV)

SATIN CLEAR (SC)

ASH GREY (AG)

OIL RUBBED BRONZE (ORB)

DORADO GOLD (GD)

OIL RUBBED COPPER (ORC)

STAINLESS STEEL (Satin Polish)