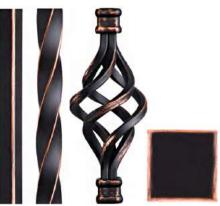

### Iron Finishes

OPTIONS ARE NOT LIMITED TO THIS SELECTION

SATIN BLACK (STB)

COPPER VEIN (CV)

SATIN CLEAR (SC)

ASH GREY (AG)

OIL RUBBED BRONZE (ORB)

DORADO GOLD (GD)