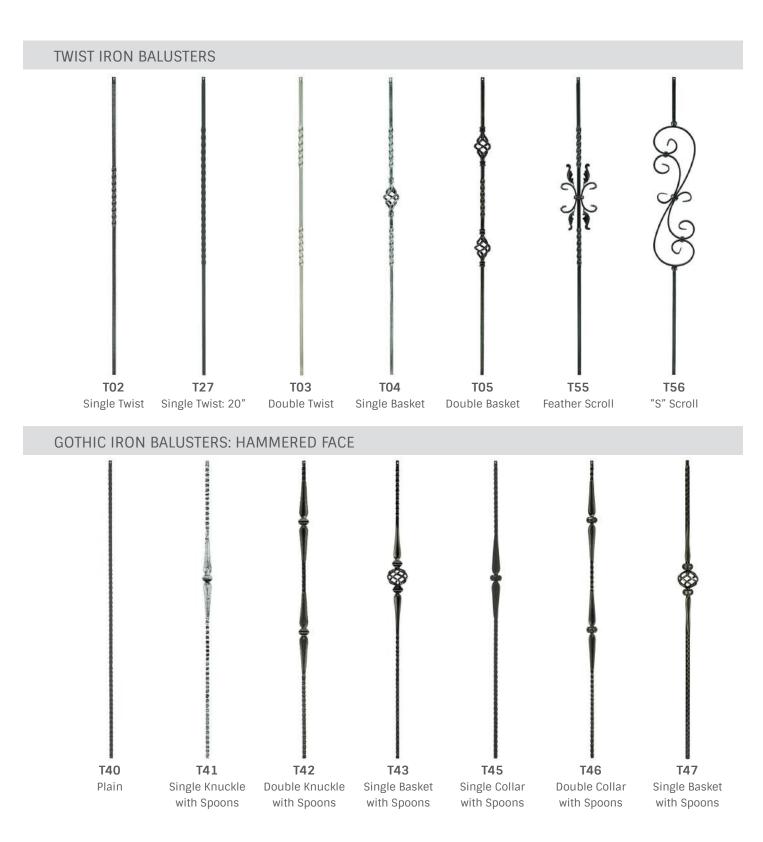

### Iron Newels

### **Iron Newels**

OPTIONS ARE NOT LIMITED TO THIS SELECTION

PLAIN ROUND BAR HOLLOW IRON NEWEL

PLAIN ROUND BAR IRON NEWEL

SINGLE RIBBON TWIST IRON NEWEL

PLAIN SQUARE BAR IRON NEWEL

SINGLE BASKET IRON NEWEL

SINGLE KNUCKLE IRON NEWEL

WENTWORTH HAMMERED IRON NEWEL

SINGLE TWIST IRON NEWEL

DECORATIVE KNUCKLE HOLLOW IRON NEWEL