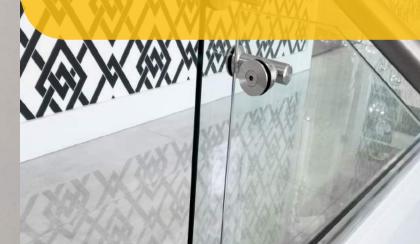

# TILE, METAL & GLASS TRADITIONAL STRUCTURE

- **"U" SHAPE STAIR**
- 2 FLIGHTS, 1 BALCONY
- TILE RISERS AND LANDINGS

- ROUND STAINLESS RAILING 1 1/2"
- SQUARE STAINLESS POSTS 1 9/16"
- 1/2" CLEAR TEMPERED GLASS
  - GLASS MOUNTED ON GLASS CLAMPS