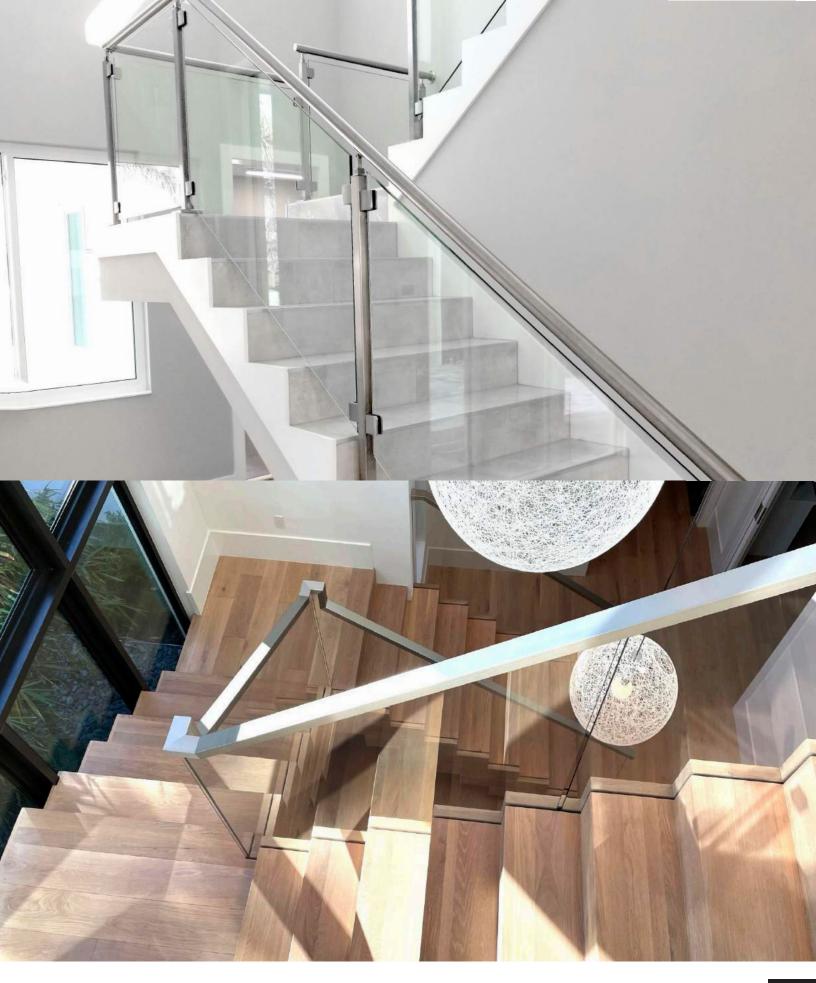

# TILE, METAL & GLASS TRADITIONAL STRUCTURE

- **"U" SHAPE STAIR**
- 2 FLIGHTS, 1 BALCONY
- TILE RISERS AND LANDINGS

- ROUND STAINLESS RAILING 1 1/2"
- SQUARE STAINLESS POSTS 1 9/16"
- 1/2" CLEAR TEMPERED GLASS
  - GLASS MOUNTED ON GLASS CLAMPS

# WOOD, METAL & GLASS

G

0

FLOATING STRUCTURE (RENDERING)

- "L" SHAPE STAIR
- 2 FLIGHTS, 1 BALCONY
- SOLID WOOD TREADS 3 1/2" THICK
- IRON ZIG ZAG FLOATING STRUCTURE

•

- ROUND STAINLESS RAILING
- 1/2" CLEAR TEMPERED GLASS
- STAINLESS STANDOFFS

# WOOD, METAL & GLASS

FLOATING STRUCTURE (RENDERING)

- "U" SHAPE STAIR
- 3 FLIGHTS, 2 BALCONIES
- WOOD TREADS & LANDINGS

- CUSTOM WOOD HANDRAIL
- SQUARE STAINLESS POSTS 1 9/16"
- 1/2" CLEAR TEMPERED GLASS
- GLASS MOUNTED ON GLASS CLAMPS