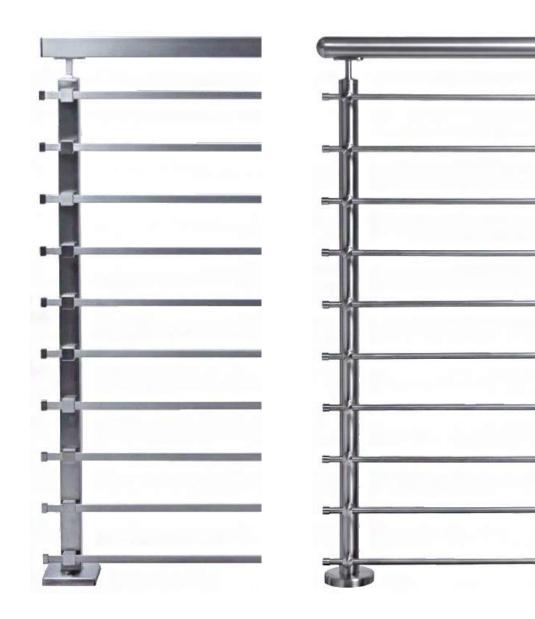

RISERS AND LANDINGS
- BULLNOSE NOSINGS W/ COVE MOLDING





DOUBLE VOLUTE ENTRY

5

.

- SINGLE TWIST IRON NEWEL POSTS
- SATIN BLACK BALUSTERS 5/8"



# WOOD & IRON SPIRAL STRUCTURE

× 111.

- "L" SHAPE AND SPIRAL STAIR
- 3 FLIGHTS, 2 BALCONIES
- WOOD TREADS AND LANDINGS
- SQUARE NOSINGS

PH LOD

- METAL RECTANGULAR HANDRAIL
- ROUND IRON POSTS 1"
- ROUND METAL BALUSTERS 1/2"

#### **STAIR SPECS**

- "U" SHAPE STAIR
- 3 FLIGHTS
- WOOD TREADS AND LANDINGS

WOOD & IRON

TRADITIONAL STRUCTURE (RENDERING)

• SQUARE NOSINGS

- 6000 WHITE OAK HANDRAIL
- 4 1/2" WOOD BOX NEWELS
- 1/2" SQUARE IRON BALUSTERS w/ SHOE

# Stainless



# **Square Stainless**

OPTIONS ARE NOT LIMITED TO THIS SELECTION



# **Round Stainless**

OPTIONS ARE NOT LIMITED TO THIS SELECTION



# Cable System



# Tube System



# WOOD & METAL TRADITIONAL STRUCTURE

100

000

EAG



- "L" SHAPE STAIR
- 2 FLIGHTS, 2 BALCONIES
- WOOD TREADS AND LANDINGS
- SQUARE NOSINGS



I

133

• METAL PIPES 1"

# WOOD & METAL TRADITIONAL STRUCTURE

# **STAIR SPECTS & BALUSTRADE**

- "L" SHAPE STAIR, 2 FLIGHTS, 1 BALCONY .
- WOOD TREADS & LANDINGS, SQUARE NOSING •
- CUSTOM WOOD HANDRAIL •
- SQUARE STAINLES POSTS 1 9/16" .
- STAINLESS TUBING THROUGH POSTS 1/2"

# WOOD & METAL FLOATING STRUCTURE

## STAIR SPECTS & BALUSTRADE

- "L" SHAPE STAIR, 2 FLIGHTS, 1 BALCONY
- ZIG ZAG FLOATING STRINGER
- ROUND WOOD HANDRAIL 2"
- STAINLESS WALL BRACKETS
- SQUARE STAINLESS POSTS 1 9/16"
- STAILESS RODS 1/2"



- "U" SHAPE STAIR
- 2 FLIGHTS, 1 BALCONY
- WOOD TREADS AND LANDINGS
- WOOD STRUCTURAL MONO STRINGER
- STEEL CONNECTIONS

•

- WOOD CO