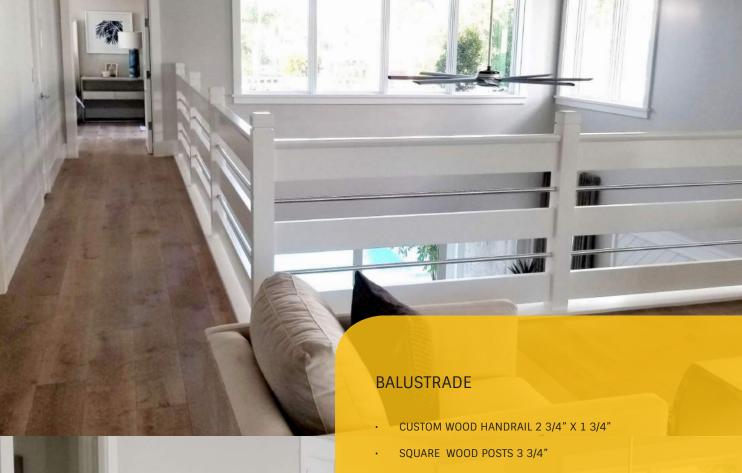

# **STAIR SPECTS & BALUSTRADE**

- "L" SHAPE STAIR, 2 FLIGHTS, 1 BALCONY .
- WOOD TREADS & LANDINGS, SQUARE NOSING •
- CUSTOM WOOD HANDRAIL •
- SQUARE STAINLES POSTS 1 9/16" .
- STAINLESS TUBING THROUGH POSTS 1/2"