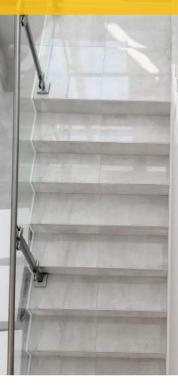

# TILE, METAL & GLASS TRADITIONAL STRUCTURE

- **"U" SHAPE STAIR**
- 2 FLIGHTS, 1 BALCONY
- TILE RISERS AND LANDINGS

- ROUND STAINLESS RAILING 1 1/2"
- SQUARE STAINLESS POSTS 1 9/16"
- 1/2" CLEAR TEMPERED GLASS
  - GLASS MOUNTED ON GLASS CLAMPS