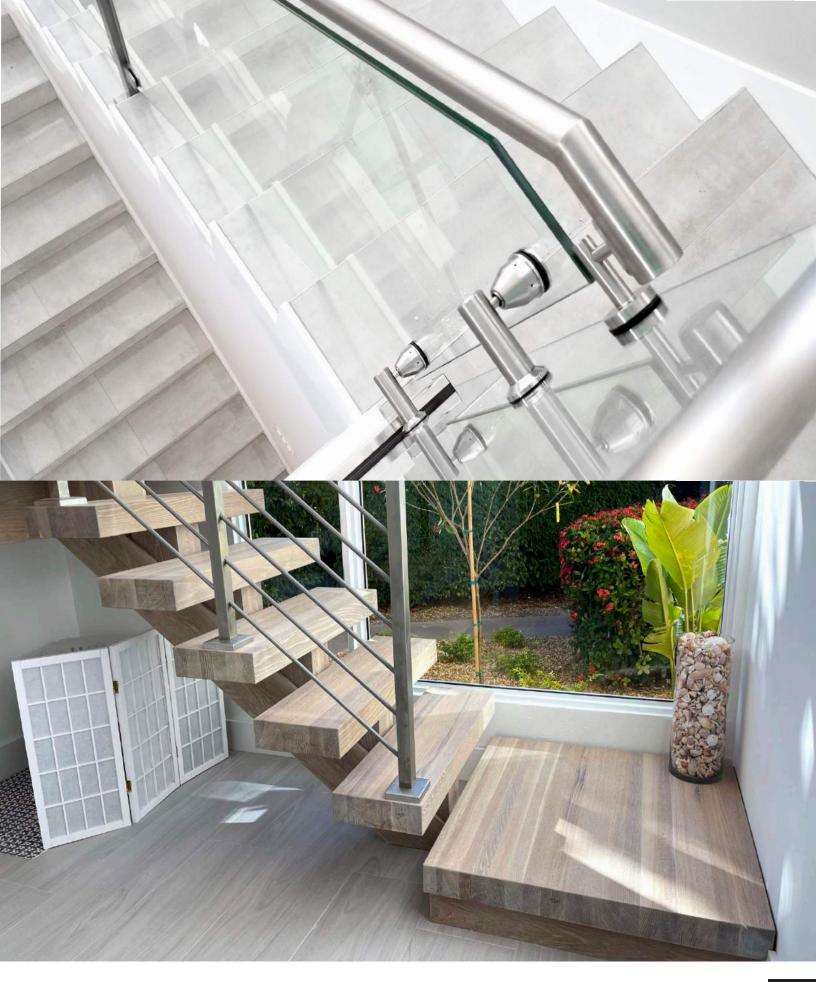

# WOOD, METAL & GLASS FLOATING STRUCTURE

- "U" SHAPE STAIR
- 3 FLIGHTS, 1 BALCONY
- FLOATING STRUCTURE
- WOOD BOX TREADS AND LANDINGS

- METAL HANDRAIL
- MITERED RAIL TRANSITIONS
- RAIL LED LIGHT SYSTEM
- 1/2" STARFIRE GLASS
- SQUARE GLASS BOLTS

# STAIR SPECS

- "U" SHAPE STAIR
- 3 FLIGHTS, 1 BALCONY
- FLOATING STRUCTURE
- WOOD BOX TREADS AND LANDINGS

# TILE, METAL & GLASS TRADITIONAL STRUCTURE

- **"U" SHAPE STAIR**
- 2 FLIGHTS, 1 BALCONY
- TILE RISERS AND LANDINGS

- ROUND STAINLESS RAILING 1 1/2"
- SQUARE STAINLESS POSTS 1 9/16"
- 1/2" CLEAR TEMPERED GLASS
  - GLASS MOUNTED ON GLASS CLAMPS