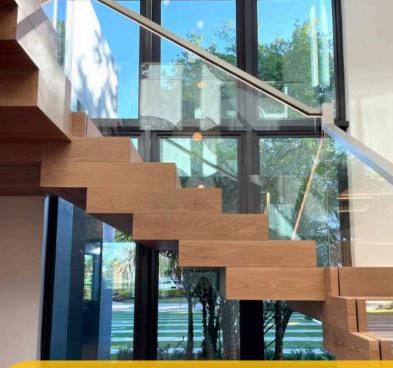

# WOOD & METAL FLOATING STRUCTURE

## STAIR SPECTS & BALUSTRADE

- "L" SHAPE STAIR, 2 FLIGHTS, 1 BALCONY
- ZIG ZAG FLOATING STRINGER
- ROUND WOOD HANDRAIL 2"
- STAINLESS WALL BRACKETS
- SQUARE STAINLESS POSTS 1 9/16"
- STAILESS RODS 1/2"