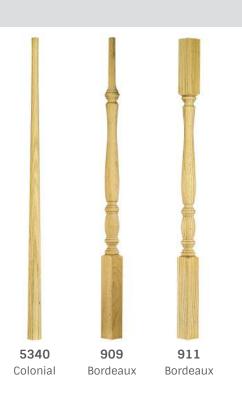

CTION

#### BOX NEWELS & NEWEL CAPS





"A" Style Newel Caps



**"B" Style** Newel Caps



"C" Style Newel Caps



"D" Style Newel Caps



900 Style Newel Caps

OPTIONS ARE NOT LIMITED TO THIS SELECTION

#### BOX NEWELS & NEWEL BLANKS



OPTIONS ARE NOT LIMITED TO THIS SELECTION

#### **BOX NEWELS**







BASE-5000 6 1/2" x 21 3/4" For 5 1/4" Newels

OPTIONS ARE NOT LIMITED TO THIS SELECTION

#### NEWEL CAPS



COVE CAP-4000 For 3 1/4" Newels For 5 1/2" Newels



**PYRAMID CAP-4000** For 3 1/4" Newels For 5 1/2" Newels



SQUARE CAP-5000 For 3 1/4" Newels For 5 1/2" Newels



STACKED CAP-4000 For 3 1/4" Newels For 5 1/2" Newels

### Wood Balusters

OPTIONS ARE NOT LIMITED TO THIS SELECTION



#### 1 3/4" WOOD BALUSTERS



### Wood Balusters

OPTIONS ARE NOT LIMITED TO THIS SELECTION





 $_{\text{www.artstaircase.com}}^{\text{art staircase}} 17$ 

## Wood Species

RED OAK WALNUT MAHOGANY HEMLOCK

### Wood Finishes

| COTTON WHITE | CHERRY | HAVANNA     |
|--------------|--------|-------------|
| WALNUT       | BLACK  | CHARCOAL    |
| NATURAL      | PURE   | SILVER GREY |

#### ALL WOOD TRADITIONAL STRUCTURE



#### STAIR SPECS

- "L" SHAPE STAIR
- 3 FLIGHTS, 1 BALCONY
- WOOD TREADS AND LANDINGS
- MITERED RETURN TREADS
- BULLNOSE PROFILE W/ COVE MOULDING



#### BALUSTRADE

- 6210 WHITE OAK HANDRAIL
- TRANSITIONAL RAIL FITTINGS
- 6 1/4" PRIMED FLAT PANEL BOX NEWELS
- 1 3/4" PRIMED SQUARE BALUSTERS

#### ALL WOOD TRADITIONAL STRUCTURE

#### STAIR SPECS

- "U" SHAPE STAIR
- 3 STORY, 4 FLIGHTS
- FLOATING LANDINGS
- SQUARE NOSINGS
- STAINED WHITE OAK POSTS, RAIL, TREADS, RI