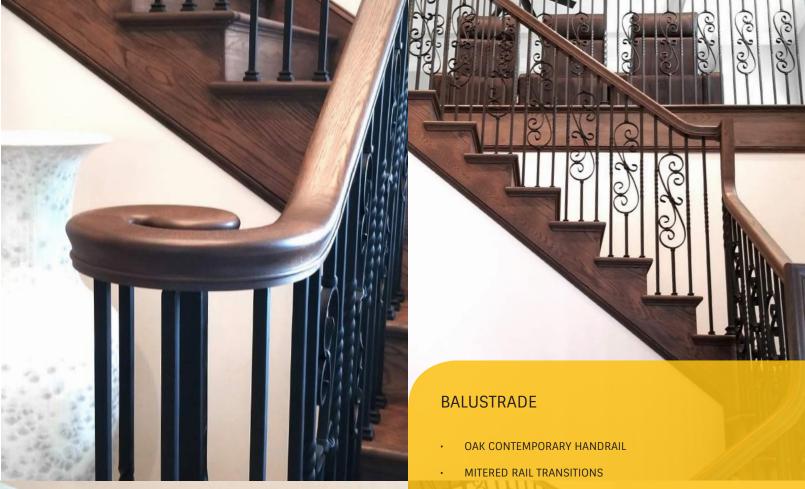

#### BALUSTRADE

- 6210 WHITE OAK HANDRAIL
- TRANSITIONAL RAIL FITTINGS
- 6 1/4" PRIMED FLAT PANEL BOX NEWELS
- 1 3/4" PRIMED SQUARE BALUSTERS

#### BALUSTRADE

•

- 6210 WHITE OAK RAIL
- MITERED RAIL TRANSITIONS
- 6 1/4" WHITE OAK BOX NEWELS
- 1 3/4" PAINT GRADE SQUARE BALUSTERS