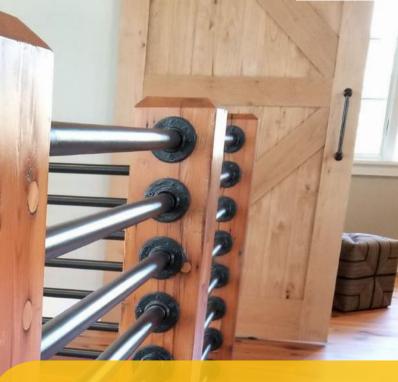

- "L" SHAPE STAIR
- 2 FLIGHTS, 1 BALCONIES
- RECLAIMED PINE TREADS AND LANDINGS
- BULLNOSE NOSINGS

CHIN

- RECLAIMED PINE SQUARE POSTS 7"
- IRON PIPES 1 1/2"
- PIPE FLOOR FLANGES