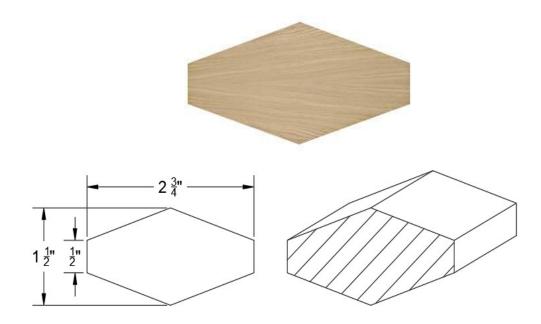

### Wood Balusters

OPTIONS ARE NOT LIMITED TO THIS SELECTION

#### 1 3/4" WOOD BALUSTERS

### Wood Balusters

OPTIONS ARE NOT LIMITED TO THIS SELECTION

 $_{\text{www.artstaircase.com}}^{\text{art staircase}} 17$ 