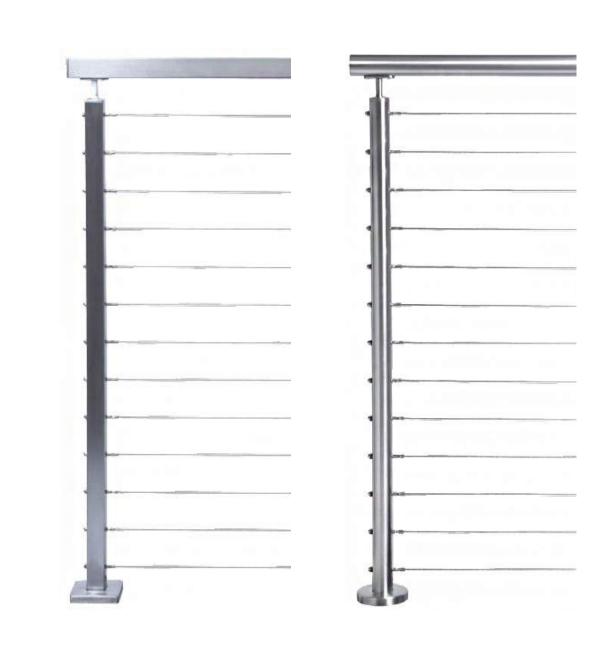

ONY
- OAK TREADS, RISERS AND LANDINGS
- BULLNOSE NOSINGS W/ COVE MOLDING





DOUBLE VOLUTE ENTRY

5

.

- SINGLE TWIST IRON NEWEL POSTS
- SATIN BLACK BALUSTERS 5/8"



# WOOD & IRON SPIRAL STRUCTURE

× 111.

- "L" SHAPE AND SPIRAL STAIR
- 3 FLIGHTS, 2 BALCONIES
- WOOD TREADS AND LANDINGS
- SQUARE NOSINGS

PH LOD

- METAL RECTANGULAR HANDRAIL
- ROUND IRON POSTS 1"
- ROUND METAL BALUSTERS 1/2"

#### **STAIR SPECS**

- "U" SHAPE STAIR
- 3 FLIGHTS
- WOOD TREADS AND LANDINGS

WOOD & IRON

TRADITIONAL STRUCTURE (RENDERING)

• SQUARE NOSINGS

- 6000 WHITE OAK HANDRAIL
- 4 1/2" WOOD BOX NEWELS
- 1/2" SQUARE IRON BALUSTERS w/ SHOE

# Stainless



# **Square Stainless**

OPTIONS ARE NOT LIMITED TO THIS SELECTION



# **Round Stainless**

OPTIONS ARE NOT LIMITED TO THIS SELECTION



# Cable System



# Tube System



# WOOD & METAL TRADITIONAL STRUCTURE

100

000

EAG



- "L" SHAPE STAIR
- 2 FLIGHTS, 2 BALCONIES
- WOOD TREADS AND LANDINGS
- SQUARE NOSINGS



I

133

• METAL PIPES 1"

# WOOD & METAL TRADITIONAL STRUCTURE

# **STAIR SPECTS & BALUSTRADE**

- "L" SHAPE STAIR, 2 FLIGHTS, 1 BALCONY .
- WOOD TREADS & LANDINGS, SQUARE NOSING •
- CUSTOM WOOD HANDRAIL •
- SQUARE STAINLES POSTS 1 9/16" .
- STAINLESS TUBING THROUGH POSTS 1/2"

# WOOD & METAL FLOATING STRUCTURE

## STAIR SPECTS & BALUSTRADE

- "L" SHAPE STAIR, 2 FLIGHTS, 1 BALCONY
- ZIG ZAG FLOATING STRINGER
- ROUND WOOD HANDRAIL 2"
- STAINLESS WALL BRACKETS
- SQUARE STAINLESS POSTS 1 9/16"
- STAILESS RODS 1/2"



- "U" SHAPE STAIR
- 2 FLIGHTS, 1 BALCONY
- WOOD TREADS AND LANDINGS
- WOOD STRUCTURAL MONO STRINGER
- STEEL CONNECTI