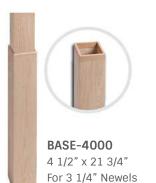

#### BOX NEWELS & NEWEL BLANKS

OPTIONS ARE NOT LIMITED TO THIS SELECTION

#### **BOX NEWELS**

BASE-5000 6 1/2" x 21 3/4" For 5 1/4" Newels

OPTIONS ARE NOT LIMITED TO THIS SELECTION