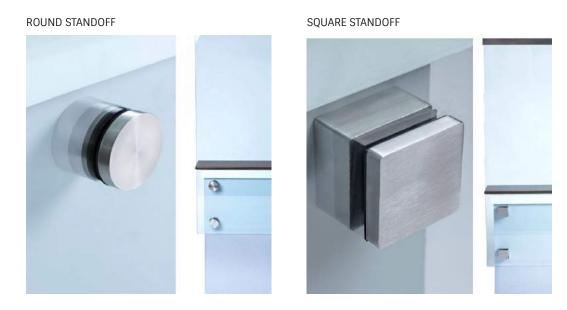

IGHTS, 1 BALCONY
- WOOD TREADS AND LANDINGS
- WOOD STRUCTURAL MONO STRINGER
- STEEL CONNECTIONS

•

- WOOD CONTEMPORARY HANDRAIL
  - MITERED RAIL TRANSITIONS
- SQUARE STAINLESS POSTS 1 9/16" •
- STAINLESS TUBES THROUGH POSTS 1/2" .



# WOOD & METAL FLOATING STRUCTURE

- SCISSOR STAIR
- 2 FLIGHTS, 2 BALCONIES
- PAINT GRADE STRINGERS
- DEEP SOLID WOOD TREADS 3 1/2" THICK

5

10

- CUSTOM WOOD HANDRAIL
- MITERED RAIL TRANSITIONS
- SQUARE STAINLES POSTS 1 9/16"
- STAINLESS TUBING THROUGH POSTS 1/2"



- CUSTOM WOOD HANDRAIL
- MITERED RAIL TRANSITIONS
- SQUARE STAINLES POSTS 1 9/16"
- STAINLESS TUBING THROUGH POSTS 1/2"



.

- CUSTOM WOOD HANDRAIL
- MITERED RAIL TRANSITIONS
- SQUARE STAINLES POSTS 1 9/16"

-

STAINLESS TUBING THROUGH POSTS 1/2"

# Glass





# Glass System



# Glass System



SQUARE & ROUND RAIL CAP OPTIONS



# WOOD, METAL & GLASS FLOATING STRUCTURE

- "U" SHAPE STAIR
- 3 FLIGHTS, 1 BALCONY
- FLOATING STRUCTURE
- WOOD BOX TREADS AND LANDINGS









- METAL HANDRAIL
- MITERED RAIL TRANSITIONS
- RAIL LED LIGHT SYSTEM
- 1/2" STARFIRE GLASS
- SQUARE GLASS BOLTS



# WOOD, METAL & GLASS FLOATING STRUCTURE

# STAIR SPECS

- "U" SHAPE STAIR
- 3 FLIGHTS, 1 BALCONY
- FLOATING STRUCTURE
- WOOD BOX TREADS AND LANDINGS



# TILE, METAL & GLASS TRADITIONAL STRUCTURE

- **"U" SHAPE STAIR**
- 2 FLIGHTS, 1 BALCONY
- TILE RISERS AND LANDINGS





- ROUND STAINLESS RAILING 1 1/2"
- SQUARE STAINLESS POSTS 1 9/16"
- 1/2" CLEAR TEMPERED GLASS
  - GLASS MOUNTED ON GLASS CLAMPS



# WOOD, METAL & GLASS

G

0

FLOATING STRUCTURE (RENDERING)

- "L" SHAPE STAIR
- 2 FLIGHTS, 1 BALCO