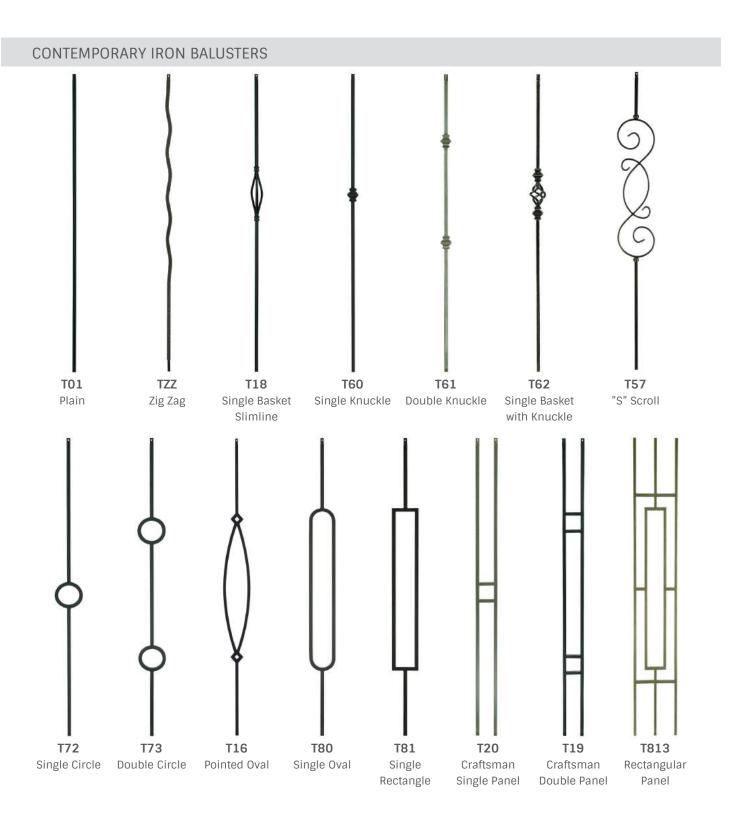

### Iron Newels

### **Iron Newels**

OPTIONS ARE NOT LIMITED TO THIS SELECTION

PLAIN ROUND BAR HOLLOW IRON NEWEL

PLAIN ROUND BAR IRON NEWEL

SINGLE RIBBON TWIST IRON NEWEL

PLAIN SQUARE BAR IRON NEWEL

SINGLE BASKET IRON NEWEL

SINGLE KNUCKLE IRON NEWEL

WENTWORTH HAMMERED IRON NEWEL

SINGLE TWIST IRON NEWEL

DECORATIVE KNUCKLE HOLLOW IRON NEWEL