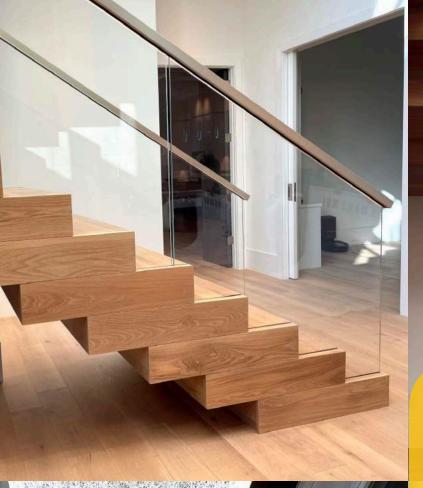

# WOOD & METAL FLOATING STRUCTURE

## STAIR SPECTS & BALUSTRADE

- "L" SHAPE STAIR, 2 FLIGHTS, 1 BALCONY
- ZIG ZAG FLOATING STRINGER
- ROUND WOOD HANDRAIL 2"
- STAINLESS WALL BRACKETS
- SQUARE STAINLESS POSTS 1 9/16"
- STAILESS RODS 1/2"