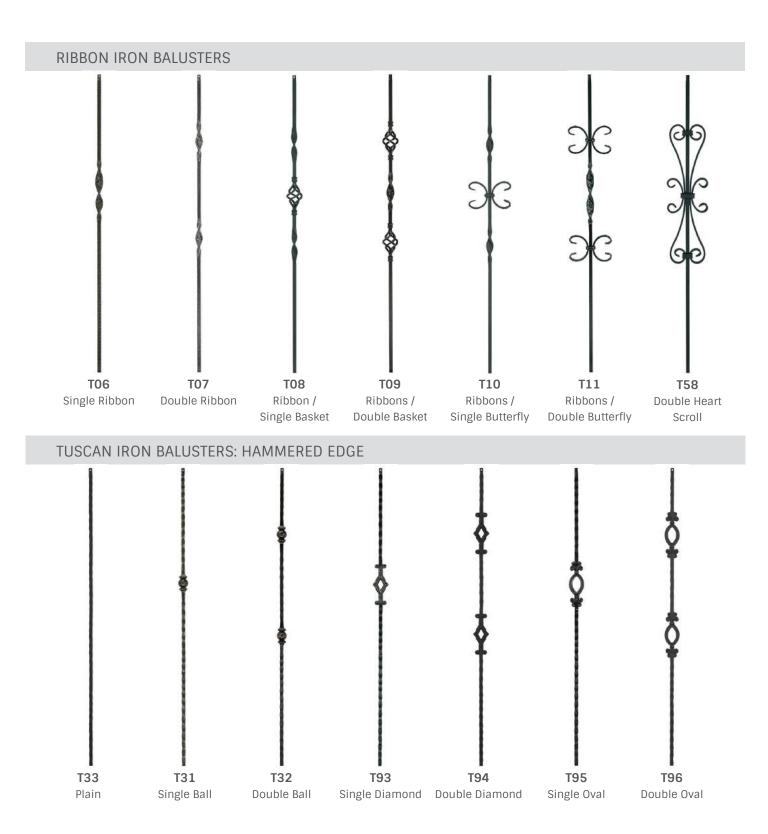

### Iron Newels

### **Iron Newels**

OPTIONS ARE NOT LIMITED TO THIS SELECTION

PLAIN ROUND BAR HOLLOW IRON NEWEL

PLAIN ROUND BAR IRON NEWEL

SINGLE RIBBON TWIST IRON NEWEL

PLAIN SQUARE BAR IRON NEWEL

SINGLE BASKET IRON NEWEL

SINGLE KNUCKLE IRON NEWEL

WENTWORTH HAMMERED IRON NEWEL

SINGLE TWIST IRON NEWEL

DECORATIVE KNUCKLE HOLLOW IRON NEWEL