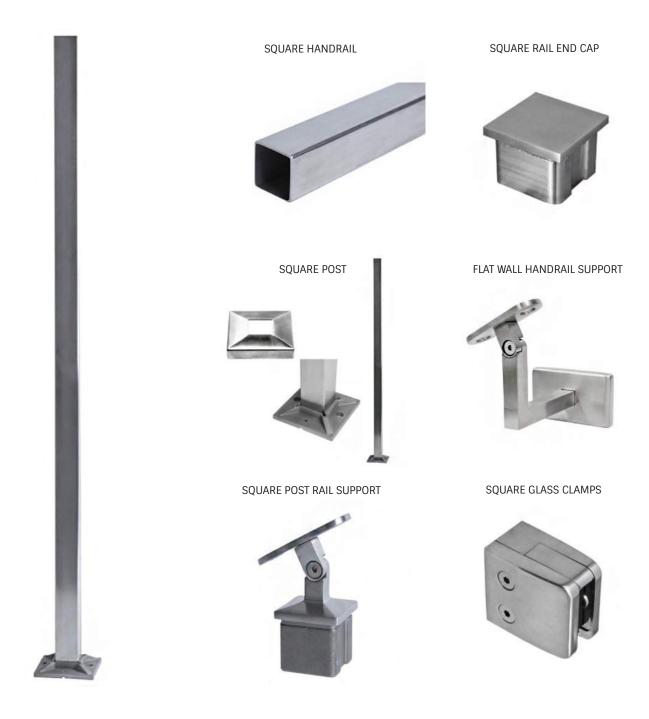

ERS 1/2"



# WOOD & IRON TRADITIONAL STRUCTURE

- "U" SHAPE STAIR
- 3 FLIGHTS, 1 BALCONY
- OAK TREADS, RISERS AND LANDINGS
- BULLNOSE NOSINGS W/ COVE MOLDING





DOUBLE VOLUTE ENTRY

5

.

- SINGLE TWIST IRON NEWEL POSTS
- SATIN BLACK BALUSTERS 5/8"



# WOOD & IRON SPIRAL STRUCTURE

× 111.

- "L" SHAPE AND SPIRAL STAIR
- 3 FLIGHTS, 2 BALCONIES
- WOOD TREADS AND LANDINGS
- SQUARE NOSINGS

PH LOD

- METAL RECTANGULAR HANDRAIL
- ROUND IRON POSTS 1"
- ROUND METAL BALUSTERS 1/2"

#### **STAIR SPECS**

- "U" SHAPE STAIR
- 3 FLIGHTS
- WOOD TREADS AND LANDINGS

WOOD & IRON

TRADITIONAL STRUCTURE (RENDERING)

• SQUARE NOSINGS

- 6000 WHITE OAK HANDRAIL
- 4 1/2" WOOD BOX NEWELS
- 1/2" SQUARE IRON BALUSTERS w/ SHOE

# Stainless



# **Square Stainless**

OPTIONS ARE NOT LIMITED TO THIS SELECTION



# **Round Stainless**

OPTIONS ARE NOT LIMITED TO THIS SELECTION



# Cable System



# Tube System



# WOOD & METAL TRADITIONAL STRUCTURE

100

000

EAG



- "L" SHAPE STAIR
- 2 FLIGHTS, 2 BALCONIES
- WOOD TREADS AND LANDINGS
- SQUARE NOSINGS



I

133

• METAL PIPES 1"

# WOOD & METAL TRADITIONAL STRUCTURE

# **STAIR SPECTS & BALUSTRADE**

- "L" SHAPE STAIR, 2 FLIGHTS, 1 BALCONY .
- WOOD TREADS & LANDINGS, SQUARE NOSING •
- CUSTOM WOOD HANDRAIL •
- SQUARE STAINLES POSTS 1 9/16" .
- STAINLESS TUBING THROUGH POSTS 1/2"

# WOOD & METAL FLOATING STRUCTURE

## STAIR SPECTS & BALUSTRADE

- "L" SHAPE STAIR, 2 FLIGHTS, 1 BALCONY
- ZIG ZAG FLOATING STRINGER
- ROUND WOOD HANDRAIL 2"
- STAINLESS WALL BRACKETS
- SQUARE STAINLESS POSTS 1 9/16"
- STAILESS RODS 1/2"



- "U" SHAPE STAIR
- 2 FLIGHTS,