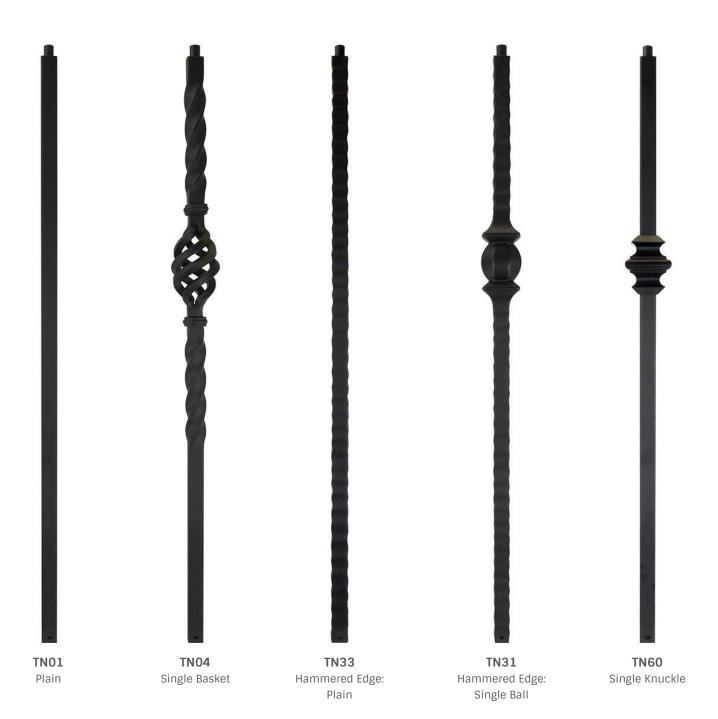

### Wood Balusters

OPTIONS ARE NOT LIMITED TO THIS SELECTION

#### 1 3/4" WOOD BALUSTERS

### Wood Balusters

OPTIONS ARE NOT LIMITED TO THIS SELECTION

 $_{\text{www.artstaircase.com}}^{\text{art staircase}} 17$ 