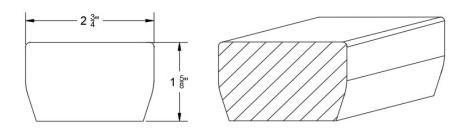

#### BOX NEWELS & NEWEL CAPS

"A" Style Newel Caps

**"B" Style** Newel Caps

"C" Style Newel Caps

"D" Style Newel Caps

900 Style Newel Caps

OPTIONS ARE NOT LIMITED TO THIS SELECTION

#### NEWEL CAPS

COVE CAP-4000 For 3 1/4" Newels For 5 1/2" Newels

**PYRAMID CAP-4000** For 3 1/4" Newels For 5 1/2" Newels

SQUARE CAP-5000 For 3 1/4" Newels For 5 1/2" Newels

STACKED CAP-4000 For 3 1/4" Newels For 5 1/2" Newels