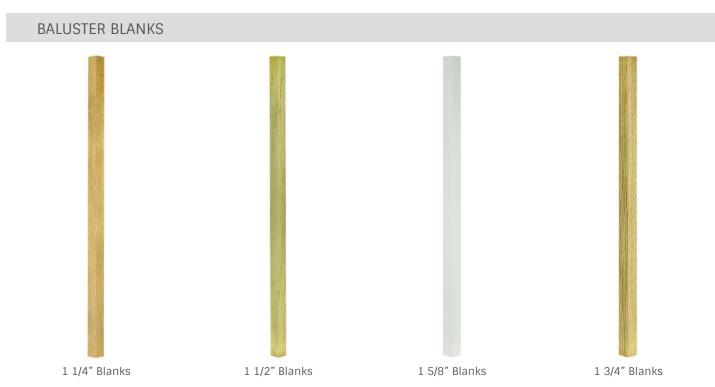

### Wood Balusters

OPTIONS ARE NOT LIMITED TO THIS SELECTION

#### 1 3/4" WOOD BALUSTERS

### Wood Balusters

OPTIONS ARE NOT LIMITED TO THIS SELECTION

 $_{\text{www.artstaircase.com}}^{\text{art staircase}} 17$ 