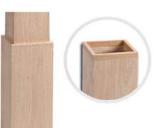

#### BOX NEWELS & NEWEL BLANKS

OPTIONS ARE NOT LIMITED TO THIS SELECTION

#### **BOX NEWELS**

BASE-5000 6 1/2" x 21 3/4" For 5 1/4" Newels

OPTIONS ARE NOT LIMITED TO THIS SELECTION