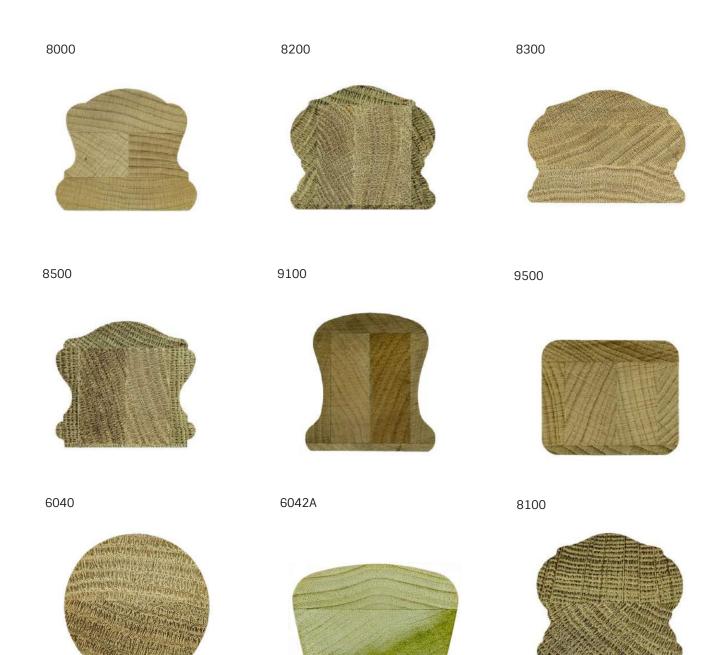

#### BOX NEWELS & NEWEL CAPS

"A" Style Newel Caps

**"B" Style** Newel Caps

"C" Style Newel Caps

"D" Style Newel Caps

900 Style Newel Caps

OPTIONS ARE NOT LIMITED TO THIS SELECTION

#### NEWEL CAPS

COVE CAP-4000 For 3 1/4" Newels For 5 1/2" Newels

**PYRAMID CAP-4000** For 3 1/4" Newels For 5 1/2" Newels

SQUARE CAP-5000 For 3 1/4" Newels For 5 1/2" Newels

STACKED CAP-4000 For 3 1/4" Newels For 5 1/2" Newels