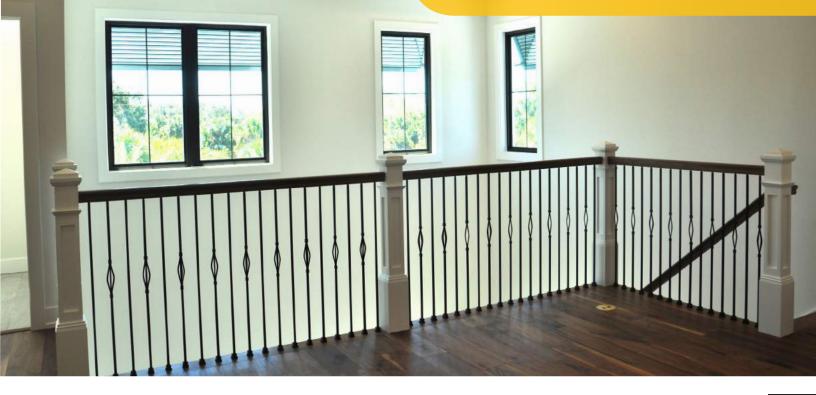

#### ALL WOOD TRADITIONAL STRUCTURE

#### STAIR SPECS

- "L" SHAPE STAIR
- 3 FLIGHTS, 1 BALCONY
- WOOD TREADS AND LANDINGS
- MITERED RETURN TREADS
- BULLNOSE PROFILE W/ COVE MOULDING

#### BALUSTRADE

- 6210 WHITE OAK HANDRAIL
- TRANSITIONAL RAIL FITTINGS
- 6 1/4" PRIMED FLAT PANEL BOX NEWELS
- 1 3/4" PRIMED SQUARE BALUSTERS