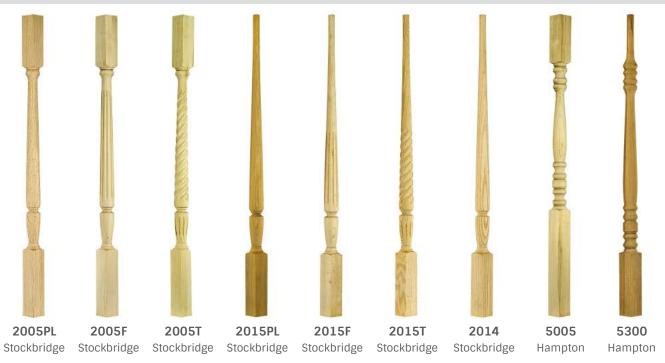

### Wood Balusters

OPTIONS ARE NOT LIMITED TO THIS SELECTION

#### 1 3/4" WOOD BALUSTERS

### Wood Balusters

OPTIONS ARE NOT LIMITED TO THIS SELECTION

 $_{\text{www.artstaircase.com}}^{\text{art staircase}} 17$ 